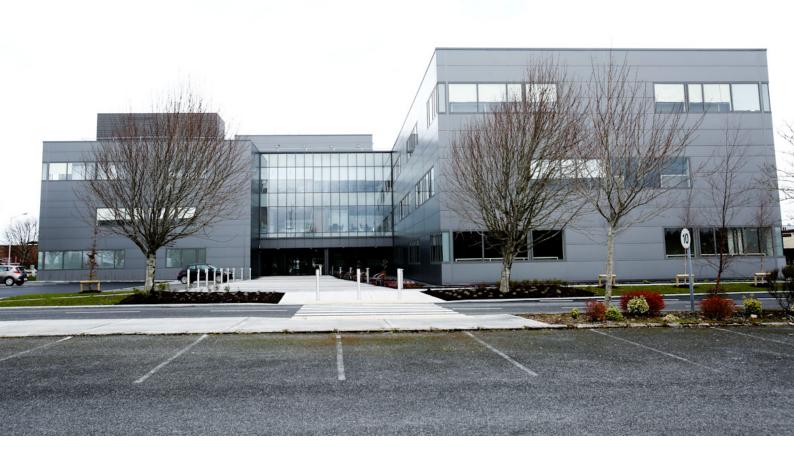

# First Floor Offices, HPE Building, Ballybrit Business Park, Galway

# HPE Building, Ballybrit 883 sq m (9,500 sq ft)

### **Description**

Completed in 2015, the HPE building consists of an impressively designed office block extending to 8,173 sq m (87,969 sq ft) over three levels with on-site parking.

The area available by way of a sub-letting comprises 883 sq m (9,500 sq ft) of third generation office accommodation on the first floor. The space is fully