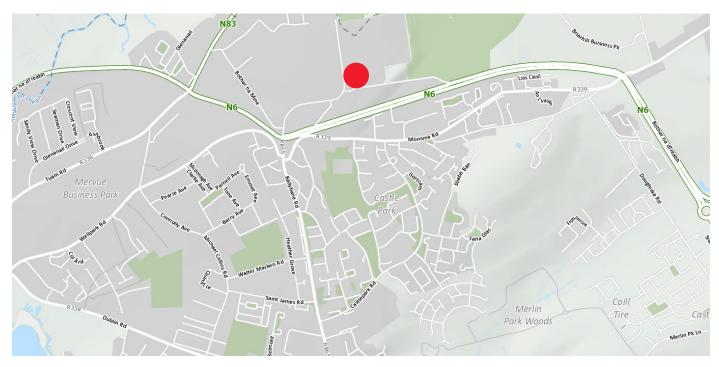

#### Location

The HPE building is situated in Ballybrit Business Park, approximately 4km east of Galway city centre. The location would be considered one of the city's premier business parks and is home to some of Galway's largest employers. Other occupiers in the vicinity of HPE include Boston Scientific; Schneider Electrical and Medtronic

The location provides easy access onto all major routes in and out of Galway City being situated just off the N6 dual carriageway which is the main Dublin/Limerick/Cork road with access from the Ballybane Road. There is a bus stop immediately outside the building which provides services to Galway City and suburbs.